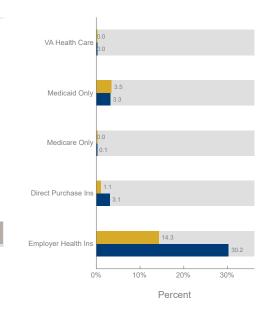

#### Healthcare and Insurance Statistics

| Has One Type Of<br>Health Insurance | 23.9 | 19.9  | 37.2  | 2.1 |   |
|-------------------------------------|------|-------|-------|-----|---|
| Population (ACS)                    | 26.3 | 22.7  | 41.9  | 9.1 | % |
| No Health<br>Insurance              | 1.1  | 1.8   | 2.2   | 0.0 |   |
| Population Age                      | 19<  | 19-34 | 35-64 | 65+ |   |

#### Health Insurance Coverage (ACS)

Pop 19-34 Pop 35-64

| Healthcare Consumer Spending     | Annual<br>Expenditure |
|----------------------------------|-----------------------|
| Medicare Payments                | \$861.1               |
| Physician Services               | \$348.7               |
| Dental Services                  | \$528.2               |
| Eyecare Services                 | \$92.0                |
| Lab Tests/X-rays                 | \$93.0                |
| Hospital Room & Hospital Service | \$291.6               |
| Convalescent/Nursing Home Care   | \$37.3                |
|                                  |                       |