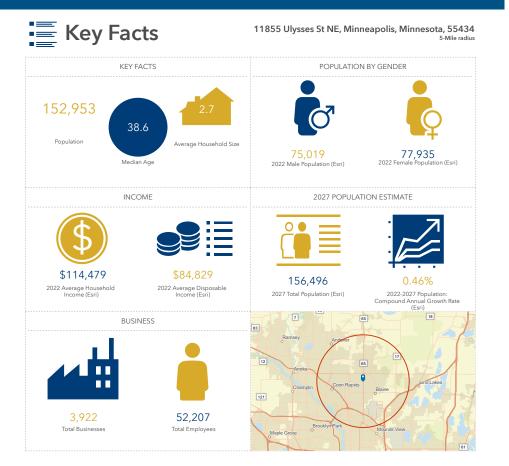

### The Blaine Market

| Top Employers          | # of Employees | Туре                 |
|------------------------|----------------|----------------------|
| Aveda                  | 730            | Retail Trade         |
| Infinite Campus        | 500            | Educational Services |
| Cub Foods              | 433            | Retail Trade         |
| Carley Foundry         | 420            | Manufacturing        |
| Walmart                | 312            | Retail Trade         |
| National Sports Center | 297            | Entertainment        |
| Target                 | 270            | Retail Trade         |
| Home Depot             | 237            | Retail Trade         |
| Bermo, Inc.            | 236            | Manufacturing        |
| City of Blaine         | 214            | Government/Public    |
| Lowe's                 | 142            | Retail Trade         |