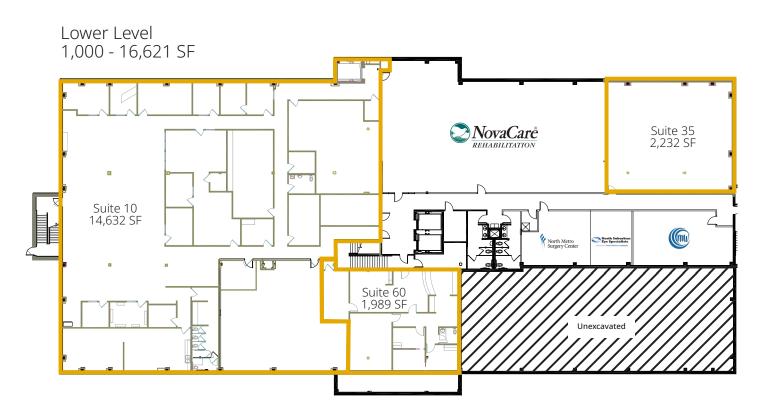

#### **Floor Plans**

Anne E. Madyun ccım 612.454.4172 amadyun@davishre.com

Blaine Medical Center | 11855 Ulysses Street Northeast, Blaine, MN 55449

| Building Size:     |
|--------------------|
| 76,927 sq. ft.     |
| Net Rental Rate:   |
| Operating Expenses |

Operating Expenses:

| Space Available:                              |  |
|-----------------------------------------------|--|
| 1,000 - 16,621 sq. ft.                        |  |
| \$23.00/sq. ft. 1st/2nd<br>\$15.00/sq. ft. LL |  |
| \$ 9.72/sq. ft.                               |  |
| \$ 5.46/sq. ft.                               |  |
|                                               |  |