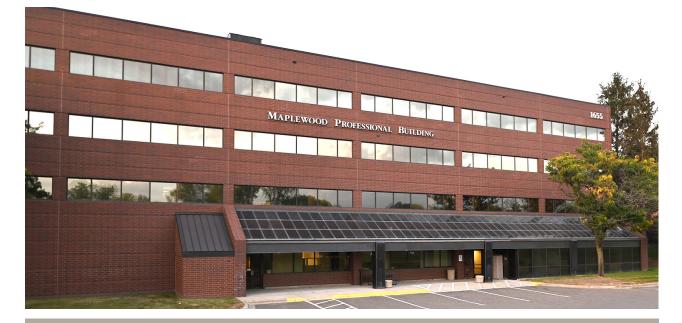

| Building Size:      |
|---------------------|
| 48,281 sq. ft.      |
| Net Rental Rate:    |
| Operating Expenses: |
| Real Estate Taxes:  |

**Space Available:** 721 - 6,949 sq. ft. \$22.50/sq. ft. \$ 8.28/sq. ft. \$ 6.94/sq. ft.

**BUILDING TENANTS:** 

QC Kinëtix