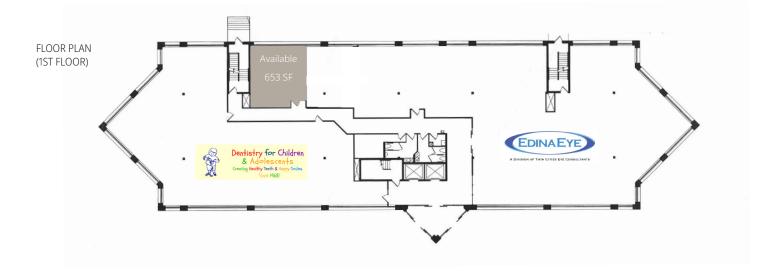

# Ridge Point Medical Building

14050 Nicollet Ave, Burnsville, Min 5

**Building Size:** 38,199 sq. ft.

**Space Available:** 653 – 2,722 sq. ft.

- New, local ownership
- Major building renovations complete
- Great access to I-35W & I-35E
- Across from Fairview Ridges Hospital campus
- Massive monument signage available
- New building energy control system
- Abundant surface and underground parking available

#### Metropolitan Pediatrics Edina Eye

**BUILDING TENANTS:** 

Edina Eye Dentistry for Children & Adolescents Audiology Concepts Twin Cities Modern Dentistry Ellie Family Services Permanent Choice QC Kinetix

## Ridge Point Medical Building

14050 Nicollet Ave, Burnsville, MN 55337