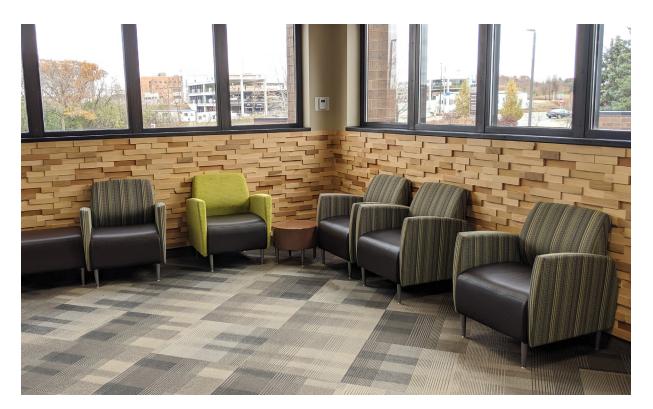

# Ridge Point Medical Building

14050 Nicollet Ave, Burnsville, Min 5

**Building Size:** 38,199 sq. ft.

**Space Available:** 653 – 2,722 sq. ft.

- New, local ownership
- Major building renovations complete
- Great access to I-35W & I-35E
- Across from Fairview Ridges Hospital campus
- Massive monument signage available
- New building energy control system
- Abundant surface and underground parking available