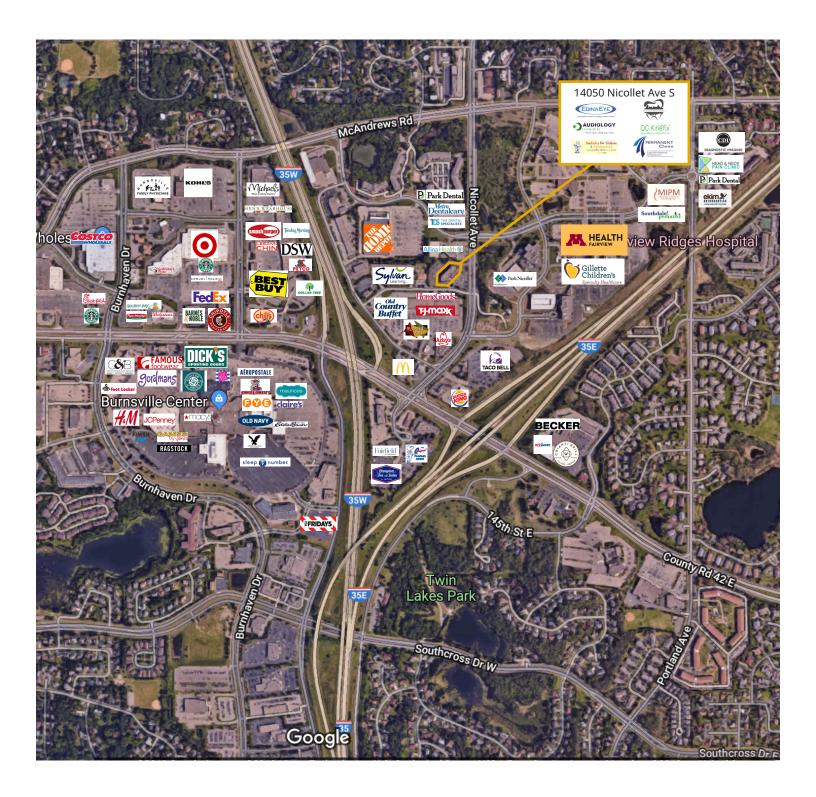

# Ridge Point Medical Building

14050 Nicollet Ave, Burnsville, Min 5

**Building Size:** 38,199 sq. ft.

**Space Available:** 653 – 2,722 sq. ft.

- New, local ownership
- Major building renovations complete
- Great access to I-35W & I-35E
- Across from Fairview Ridges Hospital campus
- Massive monument signage available
- New building energy control system
- Abundant surface and underground parking available

#### TRAFFIC COUNT

22,800 vehicles on Nicollett Ave E A.A.D.T. (average annual daily traffic) 51,000 vehicles on CR 42 56,000 vehicles on 35E 82,000 vehicles on 35W