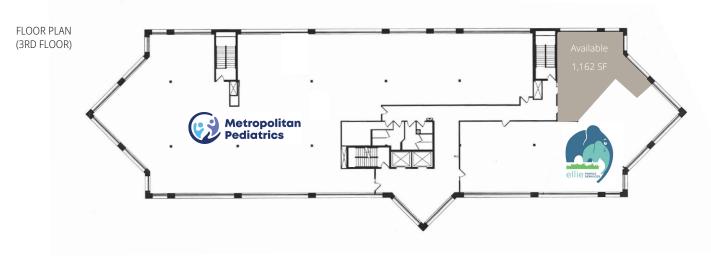

# Ridge Point Medical Building

14050 Nicollet Ave, Burnsville, Min 5

**Building Size:** 38,199 sq. ft.

**Space Available:** 653 – 2,722 sq. ft.

- New, local ownership
- Major building renovations complete
- Great access to I-35W & I-35E
- Across from Fairview Ridges Hospital campus
- Massive monument signage available
- New building energy control system
- Abundant surface and underground parking available

#### Metropolitan Pediatrics Edina Eye

**BUILDING TENANTS:** 

Edina Eye Dentistry for Children & Adolescents Audiology Concepts Twin Cities Modern Dentistry Ellie Family Services Permanent Choice QC Kinetix

### Ridge Point Medical Building 14050 Nicollet Ave, Burnsville, MN 55337