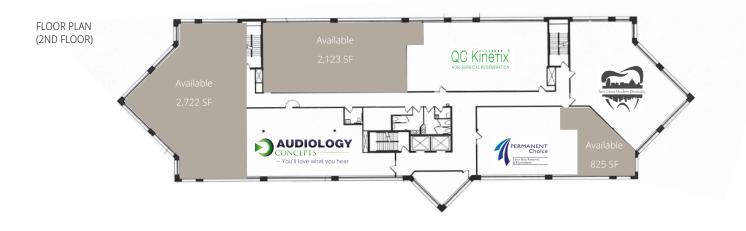

# Ridge Point Medical Building

14050 Nicollet Ave, Burnsville, Min 5

**Building Size:** 38,199 sq. ft.

**Space Available:** 653 – 2,722 sq. ft.

- New, local ownership
- Major building renovations complete
- Great access to I-35W & I-35E
- Across from Fairview Ridges Hospital campus
- Massive monument signage available
- New building energy control system
- Abundant surface and underground parking available

#### Metropolitan Pediatrics Edina Eye

**BUILDING TENANTS:** 

Edina Eye Dentistry for Children & Adolescents Audiology Concepts Twin Cities Modern Dentistry Ellie Family Services Permanent Choice QC Kinetix

## Ridge Point Medical Building 14050 Nicollet Ave, Burnsville, MN 55337