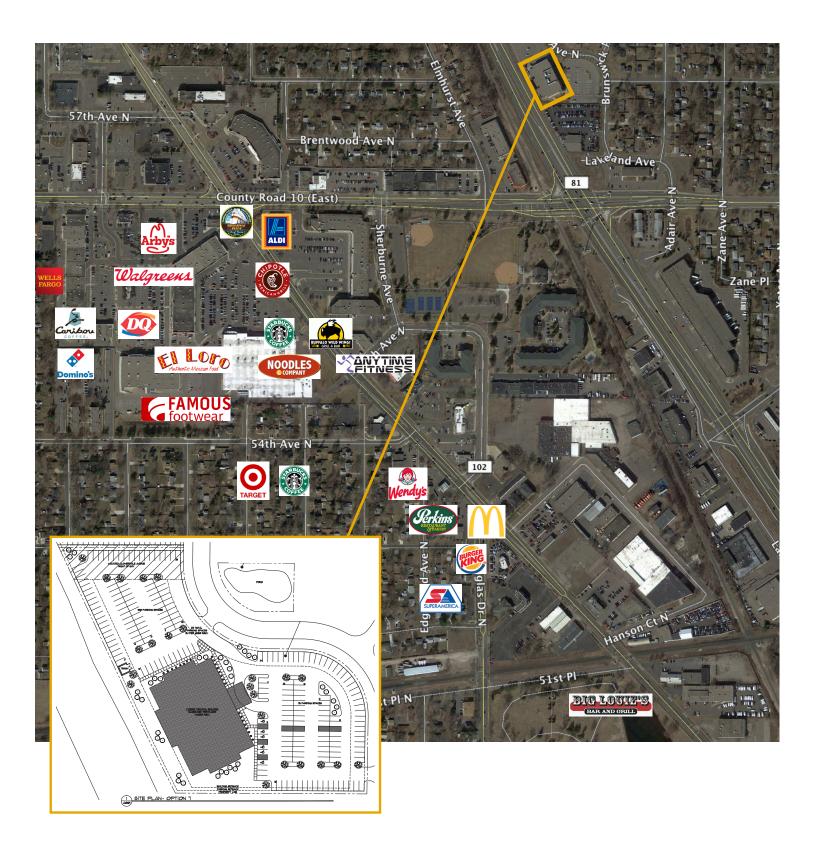

## TRAFFIC COUNT

19,700 vehicles on County Road 81 A.A.D.T. (average annual daily traffic) 16,400 vehicles on Bass Lake Road

2023 ESTIMATED POPULATION 1 mile: 11,214

3 miles: 111,459 5 miles: 285,207

HOUSEHOLD INCOME 1 mile: \$85,710 3 miles: \$89,717 5 miles: \$100,830