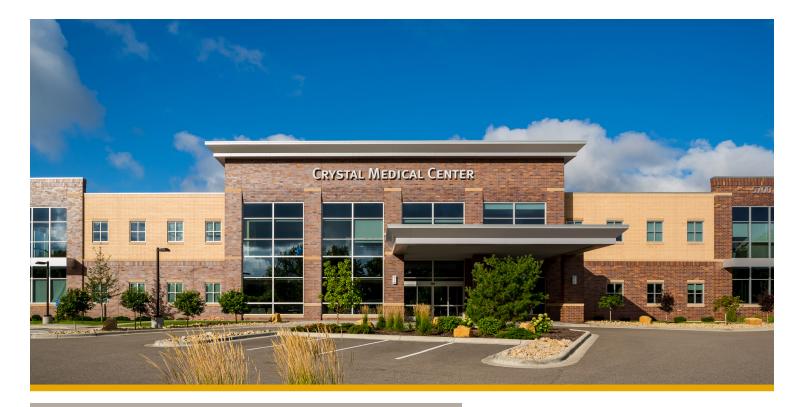

## Crystal Medical Center

Building Size: 44,865 sq. ft. **Space Available:** 5,274 sq. ft.

- Dense area demographics
- Superior access and visibility
- Strong signage opportunities on County Road 81
- Free conference room available to tenants
- 5/1000 parking ratio allowing ample parking for patients, staff and physicians
- Lease incentives available

## PHYSICIANS REALTY TRUST

davishre.com

Crystal Medical Center

5700 Bottineau Blvd, Crystal, MN 55429

FLOOR PLAN (1ST FLOOR)

Crystal Medical Center

5700 Bottineau Blvd, Crystal, MN 55429

Crystal Medical Center