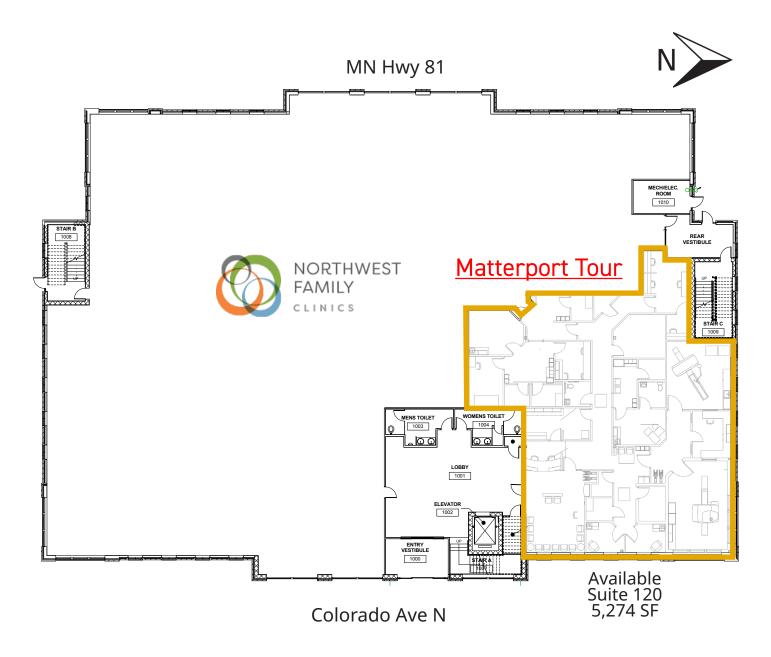

## Crystal Medical Center

Building Size: 44,865 sq. ft. **Space Available:** 5,274 sq. ft.

- Dense area demographics
- Superior access and visibility
- Strong signage opportunities on County Road 81
- Free conference room available to tenants
- 5/1000 parking ratio allowing ample parking for patients, staff and physicians
- Lease incentives available

## PHYSICIANS REALTY TRUST

davishre.com

Crystal Medical Center

5700 Bottineau Blvd, Crystal, MN 55429

FLOOR PLAN (1ST FLOOR)

Crystal Medical Center

5700 Bottineau Blvd, Crystal, MN 55429

Crystal Medical Center