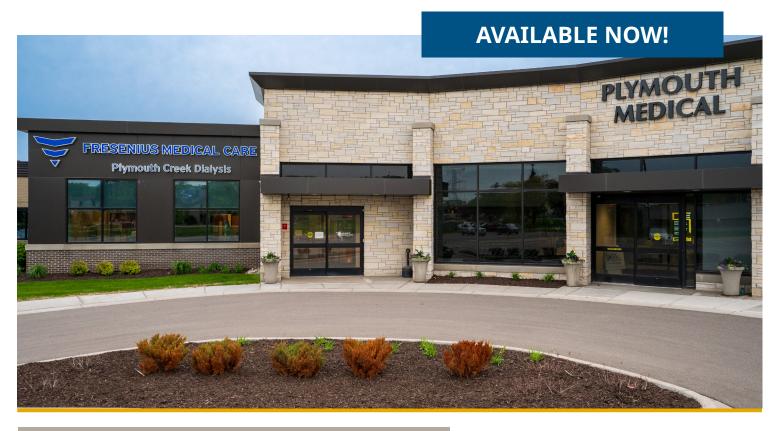

# Medical Space For Lease Plymouth Medical Building

#### Plymouth Medical Building

3007 Harbor Lane North, Plymouth, MN 55447

**Building Size:** Space Available: 30,352 sq. ft. 1,125 sq. ft.

- · New medical office building—Available now!
- Tremendous signage opportunities to 52,000 vpd
- Superior visibility and access to Highway 55 and I-494
- Class A building finishes
- Dense area demographics
- · Ample free surface parking