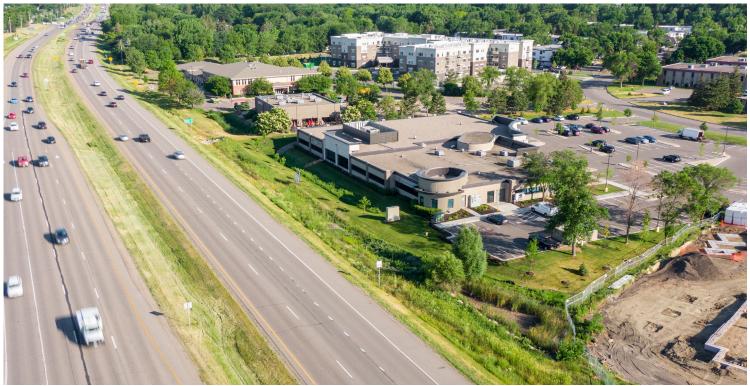

#### Plymouth Medical Building

3007 Harbor Lane North, Plymouth, MN 55447

**Building Size:** Space Available: 30,352 sq. ft. 1,125 sq. ft.

- · New medical office building—Available now!
- Tremendous signage opportunities to 52,000 vpd
- Superior visibility and access to Highway 55 and I-494
- Class A building finishes
- Dense area demographics
- · Ample free surface parking

#### TRAFFIC COUNT

52,000 vehicles on Highway 55 A.A.D.T. (average annual daily traffic) 15,100 vehicles on Fernbrook Ln N