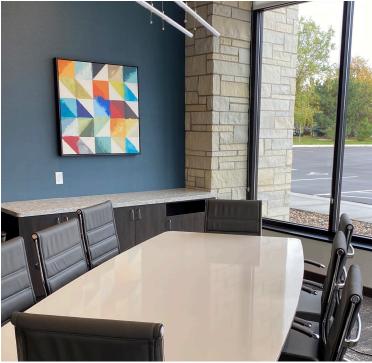

#### Plymouth Medical Building

3007 Harbor Lane North, Plymouth, MN 55447

**Building Size:** Space Available: 30,352 sq. ft. 1,125 sq. ft.

- · New medical office building—Available now!
- Tremendous signage opportunities to 52,000 vpd
- Superior visibility and access to Highway 55 and I-494
- Class A building finishes
- Dense area demographics
- · Ample free surface parking