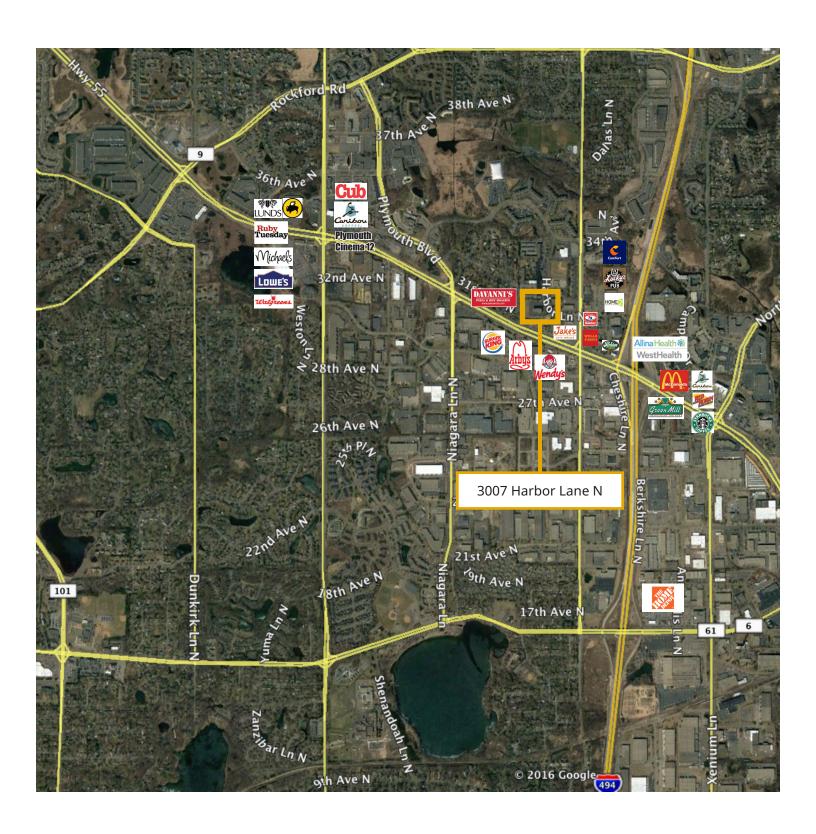

#### Plymouth Medical Building

3007 Harbor Lane North, Plymouth, MN 55447

**Building Size:** Space Available: 30,352 sq. ft. 1,125 sq. ft.

- · New medical office building—Available now!
- Tremendous signage opportunities to 52,000 vpd
- Superior visibility and access to Highway 55 and I-494
- Class A building finishes
- Dense area demographics
- · Ample free surface parking