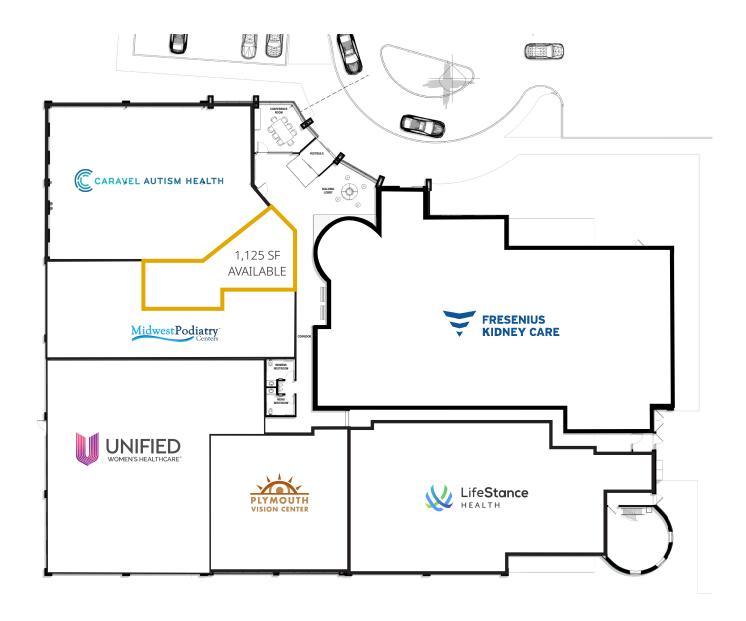

age opportunities to 52,000 vpd
- Superior visibility and access to Highway 55 and I-494
- Class A building finishes
- Dense area demographics
- · Ample free surface parking

Net Rental Rate: \$25.00/sq. ft.
Operating Expenses: \$11.28/sq. ft.
Real Estate Taxes: \$7.29/sq. ft.

Anne E. Madyun CCIM

612.454.4172

amadyun@davishre.com

Jill K. Rasmussen CCIM, SIOR

612.341.3247

jrasmussen@davishre.com

davishre.com



#### BUILDING TENANTS:



**UNIFIED** 









#### TRAFFIC COUNT

52,000 vehicles on Highway 55 A.A.D.T. (average annual daily traffic) 15,100 vehicles on Fernbrook Ln N



#### 2023 ESTIMATED POPULATION

1 mile: 5,319 3 miles: 64,549 5 miles: 161,010



#### 2023 ESTIMATED AVERAGE HOUSEHOLD INCOME

1 mile: \$127,267 3 miles: \$166,112 5 miles: \$154,923



#### Floor Plan