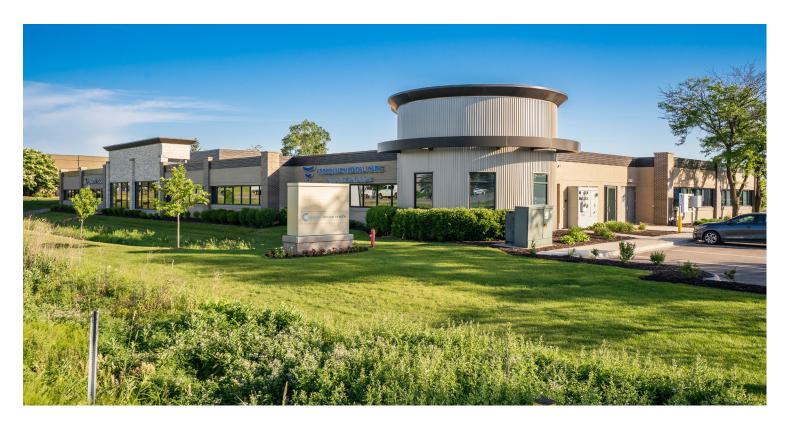

#### Plymouth Medical Building

3007 Harbor Lane North, Plymouth, MN 55447

**Building Size:** Space Available: 30,352 sq. ft. 1,125 sq. ft.

- · New medical office building—Available now!
- Tremendous signage opportunities to 52,000 vpd
- Superior visibility and access to Highway 55 and I-494
- Class A building finishes
- Dense area demographics
- · Ample free surface parking